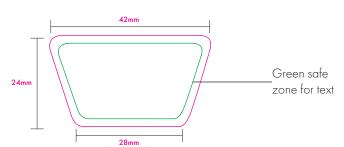

### ARTWORK SCALE 100%

LABEL Maximum Print Area

**REAR** 

Product Image for visualisation - colours may vary

# The dashed line is to demonstrate print area and will not appear on your printed item