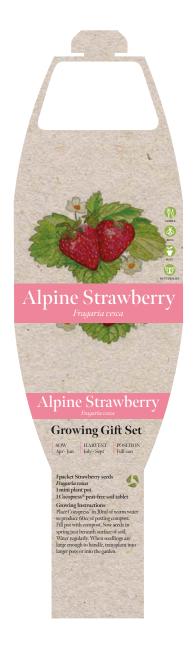

GROWING GIFT LABEL Product and Artwork Proof

Your Ref: Quantity: Product Code: PS0081 Our Ref: Product colour: STR Version: 1

**PRINTING CONCERNS:** 

**PRODUCT INFO:** 

We stock this item in the following colours

# **PANTONE REFERENCE(S)**

🚱 Full Colour Label

### ARTWORK SCALE 100%

LABEL Maximum Print Area

**REAR** 

Product Image for visualisation - colours may vary